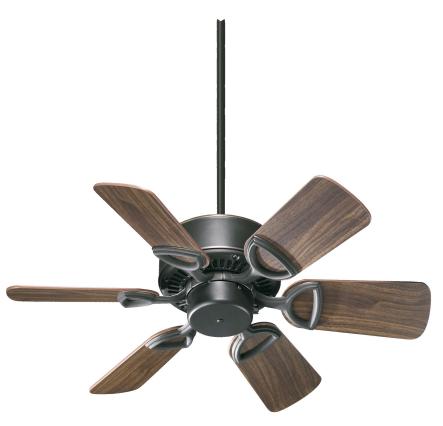

## **Estate**

## 43306-95

Catalog #: \_\_\_

BLADE FINISH:

LOCATION:

BLADES:

Estate 30-in 6 Blade Old World Traditional Ceiling

DETAILS
FINISH: Old World
MATERIAL: Steel

Rosewood and Walnut